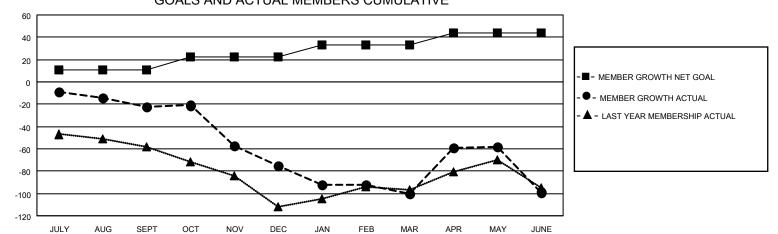

## LOCATION: ALASKA

GMT: OPEN

GMT CA 2

| Clubs                 |               |           |               | Members               |                       |                         |                                                    |  |  |
|-----------------------|---------------|-----------|---------------|-----------------------|-----------------------|-------------------------|----------------------------------------------------|--|--|
| RESULTS FOR 2019-2020 |               |           |               | RESULTS FOR 2019-2020 |                       |                         |                                                    |  |  |
| QUARTER               | NEW CLUB GOAL | NEW CLUBS | DROPPED CLUBS | QUARTER MEMBE         | ER GROWTH NET<br>GOAL | MEMBER GROWTH<br>ACTUAL | DROPPED<br>MEMBERS ACTUAL<br>(including transfers) |  |  |
| JULY/AUG/SEPT         | 0             | 0         | 0             | JULY/AUG/SEPT         | 11                    | 42                      | 56                                                 |  |  |
| OCT/NOV/DEC           | 0             | 0         | 2             | OCT/NOV/DEC           | 11                    | 32                      | 81                                                 |  |  |
| JAN/FEB/MAR           | 1             | 0         | 0             | JAN/FEB/MAR           | 11                    | 72                      | 89                                                 |  |  |
| APR/MAY/JUNE          | 0             | 0         | 0             | APR/MAY/JUNE          | 11                    | 86                      | 83                                                 |  |  |