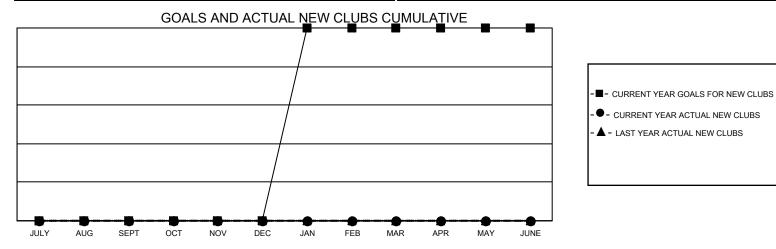

## LOCATION: ALASKA

GMT: OPEN

GMT CA 2

| Clubs                 |               |           |               | Members               |                       |                         |                                                    |  |  |
|-----------------------|---------------|-----------|---------------|-----------------------|-----------------------|-------------------------|----------------------------------------------------|--|--|
| RESULTS FOR 2019-2020 |               |           |               | RESULTS FOR 2019-2020 |                       |                         |                                                    |  |  |
| QUARTER               | NEW CLUB GOAL | NEW CLUBS | DROPPED CLUBS | QUARTER MEMBE         | ER GROWTH NET<br>GOAL | MEMBER GROWTH<br>ACTUAL | DROPPED<br>MEMBERS ACTUAL<br>(including transfers) |  |  |
| JULY/AUG/SEPT         | 0             | 0         | 0             | JULY/AUG/SEPT         | 11                    | 42                      | 56                                                 |  |  |
| OCT/NOV/DEC           | 0             | 0         | 2             | OCT/NOV/DEC           | 11                    | 32                      | 81                                                 |  |  |
| JAN/FEB/MAR           | 1             | 0         | 0             | JAN/FEB/MAR           | 11                    | 72                      | 89                                                 |  |  |
| APR/MAY/JUNE          | 0             | 0         | 0             | APR/MAY/JUNE          | 11                    | 86                      | 83                                                 |  |  |